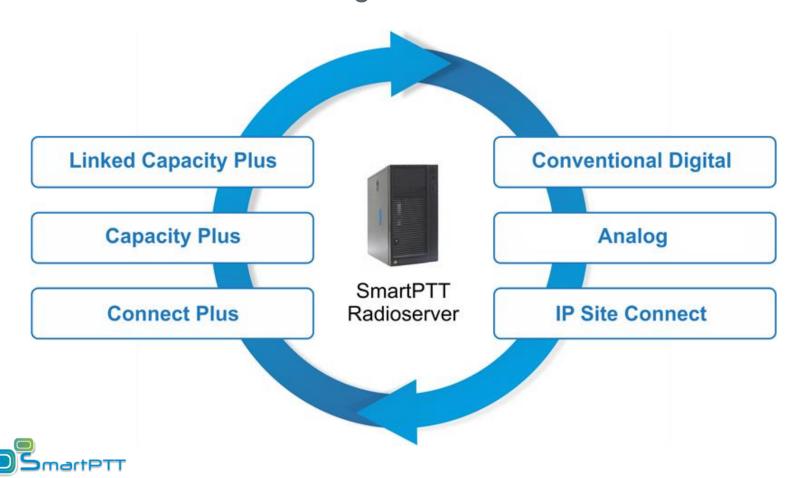

### **What is SmartPTT**

### **Supported Configurations**

**SmartPTT** is specially designed for efficient dispatch control over MOTOTRBO systems

- Digital and Analog Conventional Systems
- IP Site Connect
- Capacity Plus
- Linked Capacity Plus
- Connect Plus
- Capacity Max