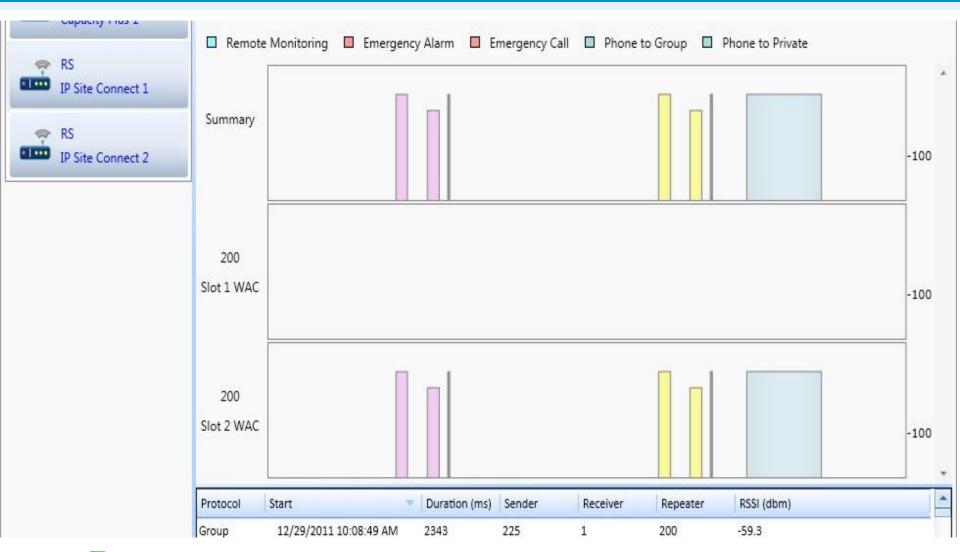

### **Hardware Diagnostics & Control**

- System infrastructure monitoring and control
- Bridging for different radio networks

### **Rules and Alerts**

- Improve the personnel safety with automatic alarms
- Maximize the efficiency of subscriber control