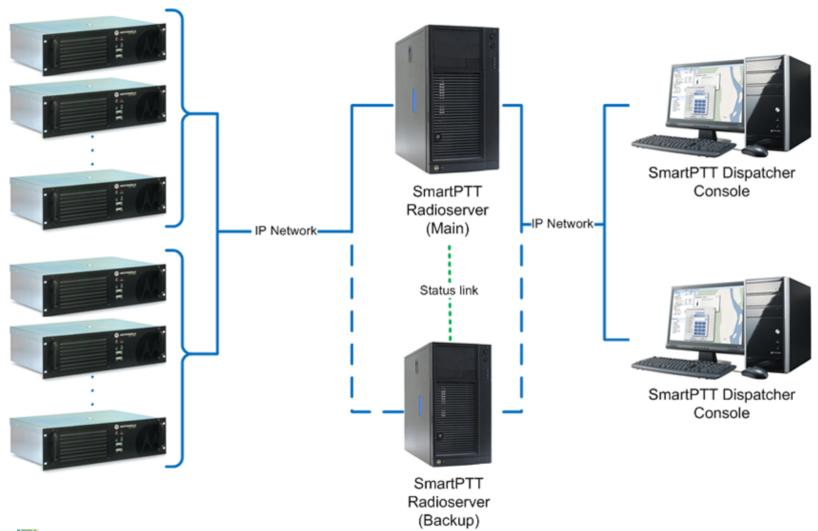

### **Redundant Radioservers**

Bridging for different radio networks

Bridging for different radio networks