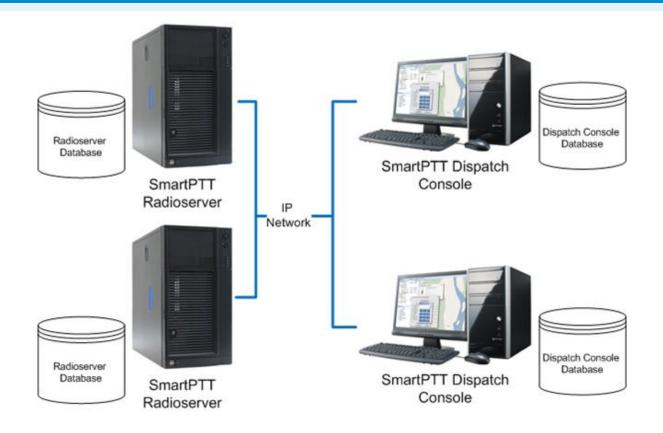

S               |
| Capacity Max                          | PLUS       | PLUS               |









Bridging for different radio networks



#### STANDARD FEATURES







MESSAGES



EVENT LOGGING



TELEMETRY1



FLEET MANAGEMENT



LONE WORKER



TICKETING12

#### **OPTIONAL FEATURES**



**GPS** TRACKING



WEB CLIENT



MONITORING3



VOICE

RECORDING



INDOOR TRACKING



RADIO NETWORK BRIDGING<sup>2</sup>



DIRECT IP CONNECTION



MAN TELEPHONE DOWN INTERCONNECT'

<sup>1</sup> Component is not available for Connect Plus systems.

<sup>&</sup>lt;sup>2</sup> Component is not available for Capacity Max systems.

<sup>3</sup> RF Coverage Monitoring is not available for Connect Plus systems, System Monitoring is not available for Capacity Max systems.



### **Voice and Events Log**



- Access to the system records anywhere anytime
- Logs are done both on server and dispatcher sides for redundancy



### **Redundant Radioservers**













Bridging for different radio networks



#### STANDARD FEATURES



DISPATCH





MESSAGES



EVENT LOGGING



TELEMETRY1



FLEET MANAGEMENT



LONE WORKER



TICKETING12

#### **OPTIONAL FEATURES**



**GPS** TRACKING



WEB CLIENT



MONITORING3



VOICE

RECORDING





RADIO NETWORK BRIDGING<sup>2</sup>



DIRECT IP CONNECTION



MAN TELEPHONE DOWN INTERCONNECT'

<sup>1</sup> Component is not available for Connect Plus systems.

<sup>&</sup>lt;sup>2</sup> Component is not available for Capacity Max systems.

<sup>3</sup> RF Coverage Monitoring is not available for Connect Plus systems, System Monitoring is not available for C