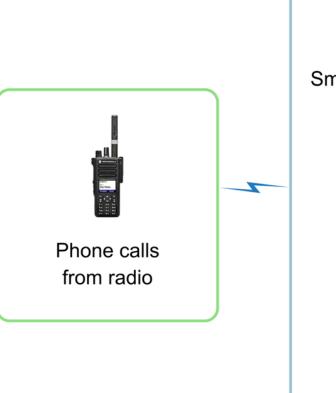

nt radio networks



#### STANDARD FEATURES







MESSAGES



EVENT LOGGING



TELEMETRY1



FLEET MANAGEMENT



LONE WORKER



TICKETING12

#### **OPTIONAL FEATURES**



**GPS** TRACKING



WEB CLIENT



MONITORING3



RECORDING

VOICE



INDOOR TRACKING



RADIO NETWORK BRIDGING<sup>2</sup>



DIRECT IP CONNECTION



MAN DOWN INTERCONNECT'

TELEPHONE

1 Component is not available for Connect Plus systems.

<sup>&</sup>lt;sup>2</sup> Component is not available for Capacity Max systems.

<sup>3</sup> RF Coverage Monitoring is not available for Connect Plus systems, System Monitoring is not available for Capacity Max systems.



### **Rules and Alerts**

- Improve the personnel safety with automatic alarms
- Maximize the efficiency of subscriber control





## **Telephone Interconnect**





SmartPTT Radioserver





# **Multilevel Dispatch Architecture**





### **Custom Console**





# **Custom Console Designer**





### **Custom Console benefits**

- Simplify user interface
- Convenient private and group call initiation
- Information about current call is at hand
- Easy access to required commands and contacts
- Convenience when working with touchscreens
- ✓ Increase in dispatcher's operation speed
- Easy migration from old dispatch consoles



### Radio Network Bridging



SmartPTT provides bridging of separate radio networks into a single communication environment



### **Radio Network Bridging**

- Local bridging (one radioserver)
  - —Static bridging
  - —Dynamic bridging
- Bridging between different radioservers





### **Verticals**

- Oil & gas
- Mining
- Pu