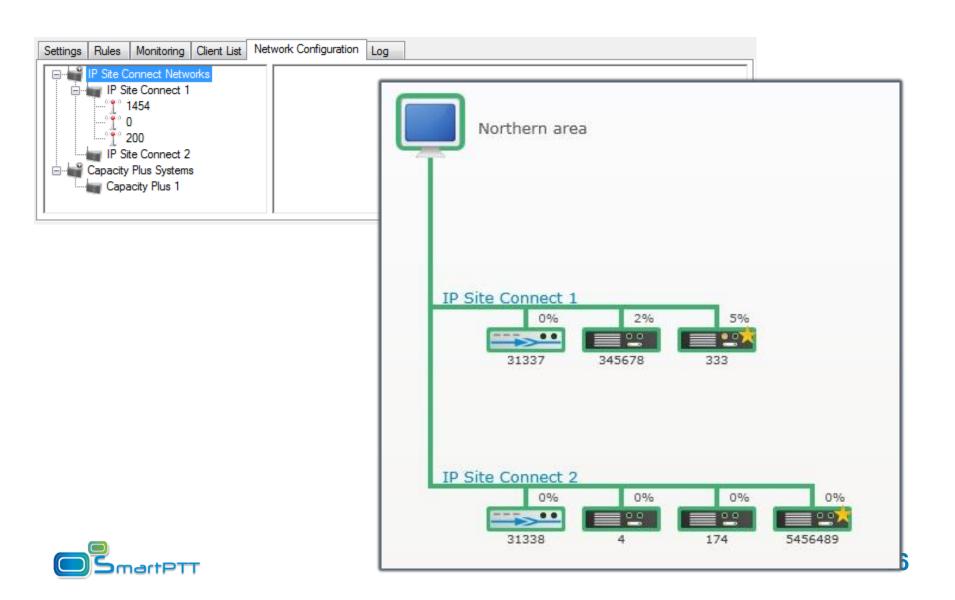

### **Redundant Radioservers**

Bridging for different radio networks

### Radio Network Bridging

SmartPTT provides bridging of separate radio networks into a single communication environment

### **Radio Network Bridging**

- Local bridging (one radioserver)
  - —Static bridging
  - —Dynamic bridging
- Bridging between different radioservers