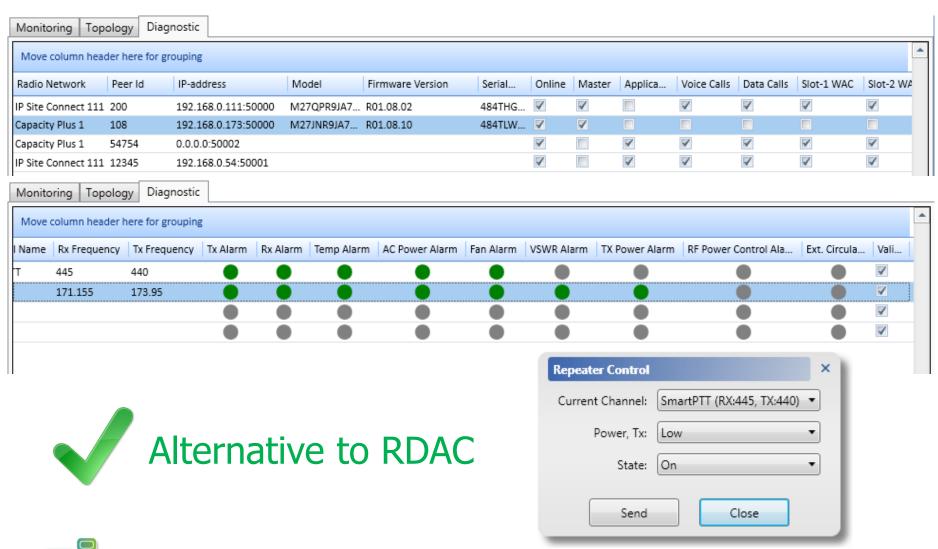

### **Hardware Diagnostics & Control**

- System infrastructure monitoring and control
- Bridging for different radio networks