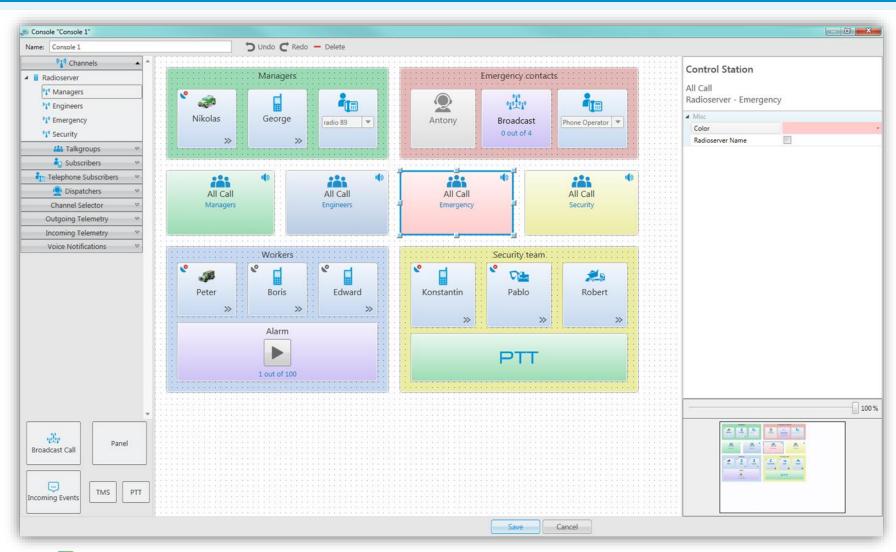

# **Custom Console Designer**

### **Custom Console benefits**

- Simplify user interface
- Convenient private and group call initiation
- Information about current call is at hand
- Easy access to required commands and contacts
- Convenience when working with touchscreens
- ✓ Increase in dispatcher's operation speed
- Easy migration from old dispatch consoles