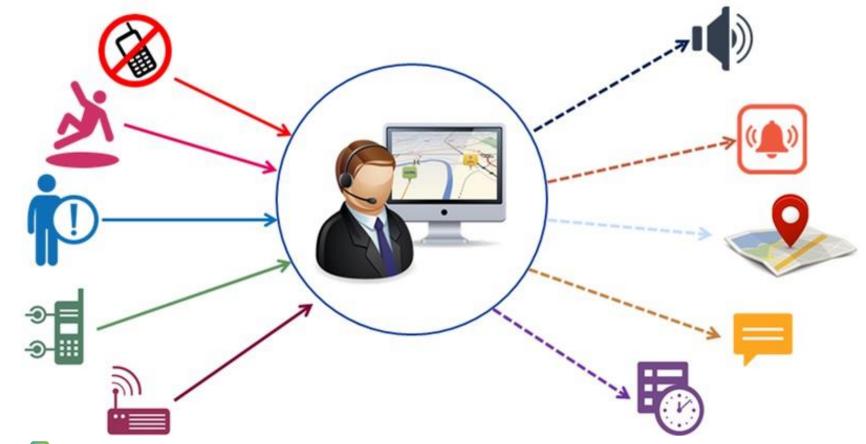

### **Rules and Alerts**

- Improve the personnel safety with automatic alarms
- Maximize the efficiency of subscriber control