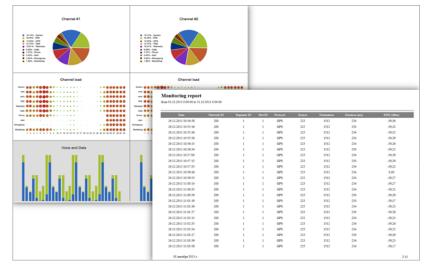

are done both on server and dispatcher sides for redundancy



### **Redundant Radioservers**













Bridging for different radio networks



#### STANDARD FEATURES



DISPATCH





MESSAGES



EVENT LOGGING



TELEMETRY1



FLEET MANAGEMENT



LONE WORKER



TICKETING12

#### **OPTIONAL FEATURES**



**GPS** TRACKING



WEB CLIENT



MONITORING3



VOICE

RECORDING





RADIO NETWORK BRIDGING<sup>2</sup>



DIRECT IP CONNECTION



MAN TELEPHONE DOWN INTERCONNECT'

<sup>1</sup> Component is not available for Connect Plus systems.

<sup>&</sup>lt;sup>2</sup> Component is not available for Capacity Max systems.

<sup>3</sup> RF Coverage Monitoring is not available for Connect Plus systems, System Monitoring is not available for Capacity Max systems.

### **SmartPTT Monitoring**











# **Real Time Monitoring**





## **Network Topology**



# **Coverage Map**



### **Hardware Diagnostics & Control**







- System infrastructure monitoring and control
- Bridging for different radio networks



#### STANDARD FEATURES







MESSAGES



EVENT LOGGING



TELEMETRY1



FLEET MANAGEMENT



LONE WORKER



TICKETING12

#### **OPTIONAL FEATURES**



**GPS** TRACKING



WEB CLIENT



MONITORING3



RECORDING

VOICE



INDOOR TRACKING



RADIO NETWORK BRIDGING<sup>2</sup>



DIRECT IP CONNECTION



MAN DOWN INTERCONNECT'

TELEPHONE

1 Component is not available for Connect Plus systems.

<sup>&</sup>lt;sup>2</sup> Component is not available for Capacity Max systems.

<sup>3</sup> RF Coverage Monitoring is not available for Connect Plus systems, System Monitoring is not av