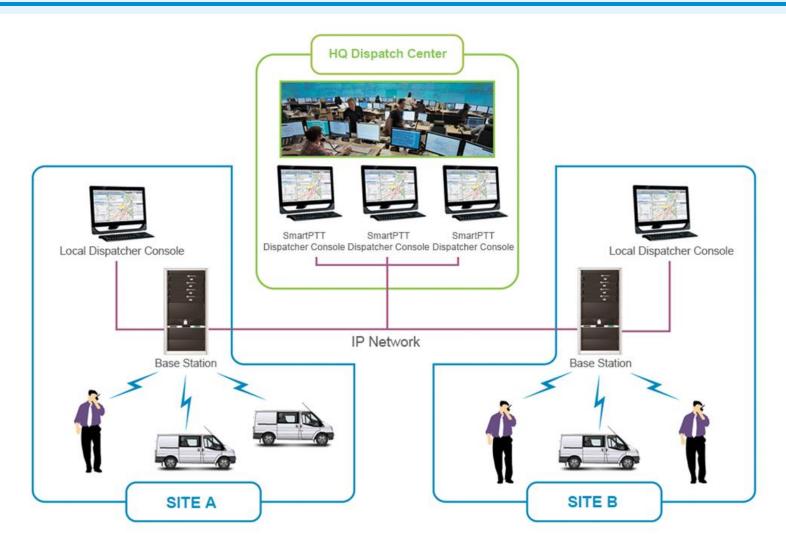

OGGING



TELEMETRY1



FLEET MANAGEMENT



LONE WORKER



TICKETING12

#### **OPTIONAL FEATURES**



**GPS** TRACKING



WEB CLIENT



MONITORING3



RECORDING

VOICE



INDOOR TRACKING



RADIO NETWORK BRIDGING<sup>2</sup>



DIRECT IP CONNECTION



MAN DOWN INTERCONNECT'

TELEPHONE

1 Component is not available for Connect Plus systems.

<sup>&</sup>lt;sup>2</sup> Component is not available for Capacity Max systems.

<sup>3</sup> RF Coverage Monitoring is not available for Connect Plus systems, System Monitoring is not available for Capacity Max systems.



### **Rules and Alerts**

- Improve the personnel safety with automatic alarms
- Maximize the efficiency of subscriber control





## **Telephone Interconnect**





SmartPTT Radioserver





# **Multilevel Dispatch Architecture**





### **Custom Console**





# **Custom Console Designer**





### **Custom Console benefits**

- Simplify user interface
- Convenient private and group call initiation
- Information about current call is at hand
- Easy access to required commands and contacts
- Convenience when working with touchscreens
- ✓ Increase in dispatcher's operation speed
- Easy migration from old dispatch consoles



### Radio Network Bridging



SmartPTT provides bridging of separate radio networks into a single communication environment



### **Radio Network Bridging**

- Local bridging (one radioserver)
  - —Static bridging
  - —Dynamic bridging
- Bridging between different radioservers





### **Verticals**

- Oil & gas
- Mining
- Public safety and emergency responders
- Power distribution
- Transporta