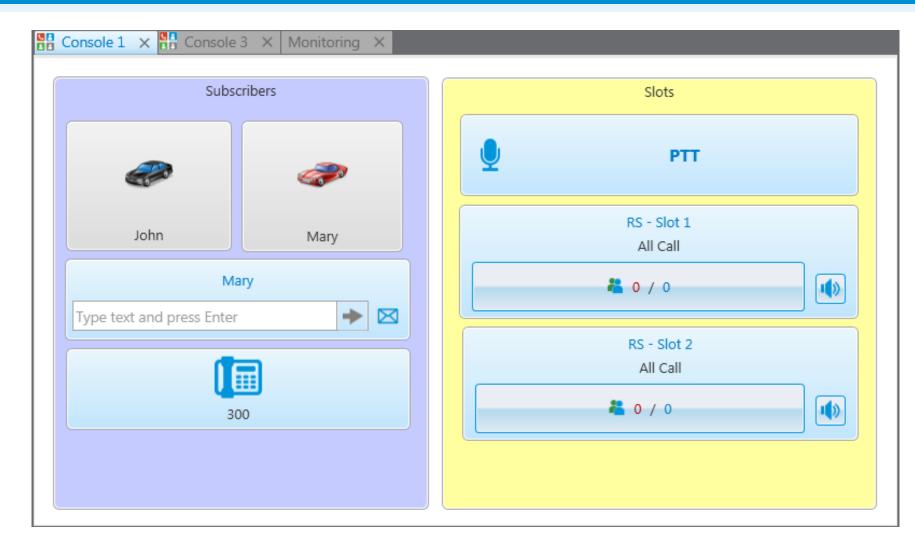

T MANAGEMENT



LONE WORKER



TICKETING12

#### **OPTIONAL FEATURES**



**GPS** TRACKING



WEB CLIENT



MONITORING3



RECORDING

VOICE



INDOOR TRACKING



RADIO NETWORK BRIDGING<sup>2</sup>



DIRECT IP CONNECTION



MAN DOWN INTERCONNECT'

TELEPHONE

1 Component is not available for Connect Plus systems.

<sup>&</sup>lt;sup>2</sup> Component is not available for Capacity Max systems.

<sup>3</sup> RF Coverage Monitoring is not available for Connect Plus systems, System Monitoring is not available for Capacity Max systems.



### **Rules and Alerts**

- Improve the personnel safety with automatic alarms
- Maximize the efficiency of subscriber control





## **Telephone Interconnect**





SmartPTT Radioserver





# **Multilevel Dispatch Architecture**





### **Custom Console**





# **Custom Console Designer**





### **Custom Console benefits**

- Simplify user interface
- Convenient private and group call initiation
- Information about current call is at hand
- Easy access to required commands and contacts
- Convenience when working with touchscreens
- ✓ Increase in dispatcher's operation speed
- Easy migration from old dispatch consoles



### Radio Network Bridging



SmartPTT provides bridging of separate radio networks into a single communication environment



### **Radio Network Bridging**

- Local bridging (one radioserver)
  - —Static bridging
  - —Dynamic bridging
- Bridging between different radioservers





### **Verticals**

- Oil & gas
- Mining
- Public safety and emergency responders
- Power distribution
- Transportation
- Manufacturing
- Munic