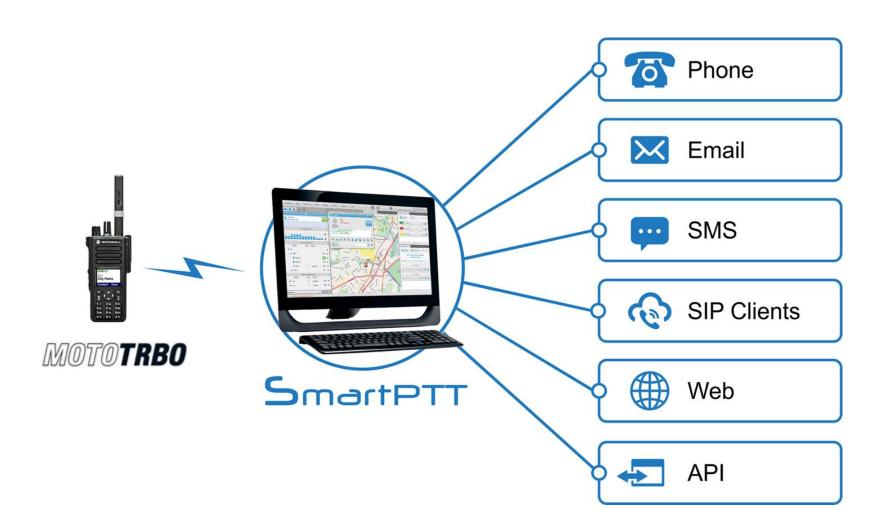

### **What is SmartPTT**

DIRECT IP CONNECTION

MAN TELEPHONE DOWN INTERCONNECT'

<sup>1</sup> Component is not available for Connect Plus systems.

<sup>&</sup>lt;sup>2</sup> Component is not available for Capacity Max systems.

<sup>3</sup> RF Coverage Monitoring is not available for Connect Plus systems, System Monitoring is not available for Capacity Max systems.

MAN TELEPHONE DOWN INTERCONNECT'

<sup>1</sup> Component is not available for Connect Plus systems.

<sup>&</sup>lt;sup>2</sup> Component is not available for Capacity Max systems.

<sup>3</sup> RF Coverage Monitoring is not available for Connect Plus systems, System Monitoring is not available for Capacity Max systems.

DIRECT IP CONNECTION

MAN DOWN INTERCONNECT'

TELEPHONE

1 Component is not available for Connect Plus systems.

<sup>&</sup>lt;sup>2</sup> Component is not available for Capacity Max systems.

<sup>3</sup> RF Coverage Monitoring is not available for Connect Plus systems, System Monitoring is not available for Capacity Max systems.