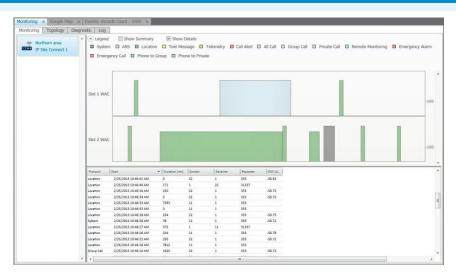

Logs are done both on server and dispatcher sides for redundancy



### **Redundant Radioservers**













Bridging for different radio networks



#### STANDARD FEATURES



DISPATCH





MESSAGES



EVENT LOGGING



TELEMETRY1



FLEET MANAGEMENT



LONE WORKER



TICKETING12

#### **OPTIONAL FEATURES**



**GPS** TRACKING



WEB CLIENT



MONITORING3



VOICE

RECORDING





RADIO NETWORK BRIDGING<sup>2</sup>



DIRECT IP CONNECTION



MAN TELEPHONE DOWN INTERCONNECT'

<sup>1</sup> Component is not available for Connect Plus systems.

<sup>&</sup>lt;sup>2</sup> Component is not available for Capacity Max systems.

<sup>3</sup> RF Coverage Monitoring is not available for Connect Plus systems, System Monitoring is not available for Capacity Max systems.

### **SmartPTT Monitoring**











# **Real Time Monitoring**





## **Network Topology**



# **Coverage Map**



### **Hardware Diagnostics & Control**







- System infrastructure monitoring and control
- Bridging for different radio networks



#### STANDARD FEATURES







MESSAGES



EVENT LOGGING



TELEMETRY1



FLEET MANAGEMENT



LONE WORKER



TICKETING12

#### **OPTIONAL FEATURES**



**GPS** TRACKING



WEB CLIENT



MONITORING3



RECORDING

VOICE



INDOOR TRACKING



RADIO NETWORK BRIDGING<sup>2</sup>



DIRECT IP CONNECTION



MAN DOWN INTERCONNECT'

TELEPHONE

1 Component is not available for Connect Plus systems.

<sup>&</sup>lt;sup>2</sup> Component is not available for Capacity Max systems.

<sup>3</sup> RF Coverage Monitoring is not available for Connect Plus systems, System Monitoring is