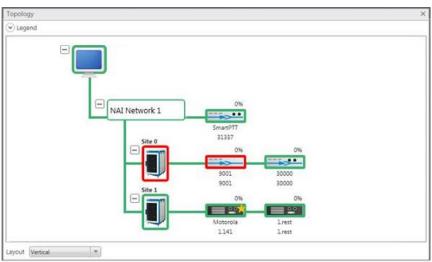

s are done both on server and dispatcher sides for redundancy



### **Redundant Radioservers**













Bridging for different radio networks



#### STANDARD FEATURES



DISPATCH





MESSAGES



EVENT LOGGING



TELEMETRY1



FLEET MANAGEMENT



LONE WORKER



TICKETING12

#### **OPTIONAL FEATURES**



**GPS** TRACKING



WEB CLIENT



MONITORING3



VOICE

RECORDING





RADIO NETWORK BRIDGING<sup>2</sup>



DIRECT IP CONNECTION



MAN TELEPHONE DOWN INTERCONNECT'

<sup>1</sup> Component is not available for Connect Plus systems.

<sup>&</sup>lt;sup>2</sup> Component is not available for Capacity Max systems.

<sup>3</sup> RF Coverage Monitoring is not available for Connect Plus systems, System Monitoring is not available for Capacity Max systems.

### **SmartPTT Monitoring**











# **Real Time Monitoring**





## **Network Topology**



# **Coverage Map**



### **Hardware Diagnostics & Control**







- System infrastructure monitoring and control
- Bridging for different radio networks



#### STANDARD FEATURES







MESSAGES



EVENT LOGGING



TELEMETRY1



FLEET MANAGEMENT



LONE WORKER



TICKETING12

#### **OPTIONAL FEATURES**



**GPS** TRACKING



WEB CLIENT



MONITORING3



RECORDING

VOICE



INDOOR TRACKING



RADIO NETWORK BRIDGING<sup>2</sup>



DIRECT IP CONNECTION



MAN DOWN INTERCONNECT'

TELEPHONE

1 Component is not available for Connect Plus systems.

<sup>&</sup>lt;sup>2</sup> Component is not available for Capacity Max systems.

<sup>3</sup> RF Coverage Monitoring is not available for Connect Plus systems, System Monitoring is not